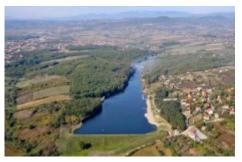

## Sumarice lake

44.019067 20.903444 44.03028425079298, 20.876424418806454

The Lake Šumarice is located 3km from the city center, within the complex of Kragujevački Oktobar Memorial Park. The lake is rich in fish - anchovy carp, but there are also amur, birch and other species of fish. Except for fishermen, the lake is a true paradise for bathers and visitors who want a good party. The left side of the coast is decorated, with a beach about 800 meters long, a promenade, benches, tables, volleyball courts and a zip line - adventure park. Besides the smell and sounds of nature and adventure, along the beach there are various catering facilities that complement the tourist offer.