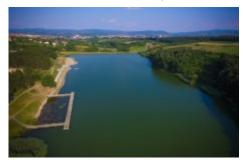

## Sumarice lake

44.019067 20.903444 44.03028425079298, 20.876424418806454

The Lake Šumarice is located 3km from the city center, within the complex of Kragujevački Oktobar Memorial Park. The lake is rich in fish - anchovy carp, but there are also amur, birch and other species of fish. Except for fishermen, the lake is a true paradise for bathers and visitors who want a good party. The left side of the coast is decorated, with a beach about 800 meters long, a promenade, benches, tables, volleyball courts and a zip line - adventure park. Besides the smell and sounds of nature and adventure, along the beach there are various catering facilities that complement the tourist offer.