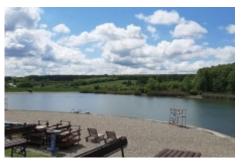

## Sumarice lake

44.019067 20.903444 44.03028425079298, 20.876424418806454

The Lake Šumarice is located 3km from the city center, within the complex of Kragujevački Oktobar Memorial Park. The lake is rich in fish - anchovy carp, but there are also amur, birch and other species of fish. Except for fishermen, the lake is a true paradise for bathers and visitors who want a good party. The left side of the coast is decorated, with a beach about 800 meters long, a promenade, benches, tables, volleyball courts and a zip line - adventure park. Besides the smell and sounds of nature and adventure, along the beach there are various catering facilities that complement the tourist offer.