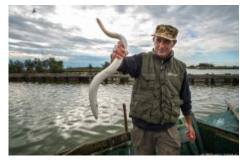

## COMACCHIO - ANGUILLA

Ferrara

44.766764249999994, 11.827938995640167

In the valleys of Comacchio the eel finds its natural habitat that allows it to live and reproduce. Taking advantage of the influence of the tides on the instinctive movement of eels, they still use ancient fishing techniques such as the simple and ingenious workman, an intricate system of bars and movable grids, formerly made of wood and cane, to arrow form, placed near the mouth of the canals that connect the valleys to the sea. The "Marinated Eel of the Comacchio Valleys" is the most typical processing of the valley fish. For this reason, the ancient method of processing the eel (provided for by a regulation of 1818) has been restored within the Marinated Manufacture, in the center of Comacchio.